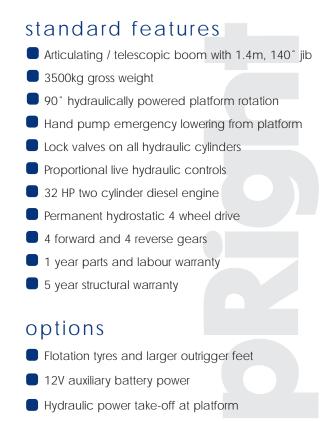

## Upright POWERED ACCESS

- 16.8m max. working height
  - O 7.9m max. outreach
  - Two person, 215kg capacity platform
- 🖸 1.4m, 140° jib

ABASHS

- Levelling outriggers
- ☐ 90° powered platform rotation
- 4 wheel drive and high grip tyres
- 40% gradeability
- 22 kmh drive speed