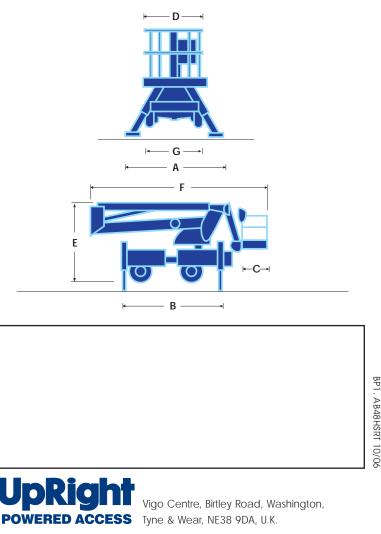

## **AB48HSRT** all terrain platform specifications

|                                  | AB48HSRT ALL TERRAIN                                                                 |
|----------------------------------|--------------------------------------------------------------------------------------|
| max. working height              | 16.8m                                                                                |
| max. platform height             | 14.8m                                                                                |
| max. outreach                    | 7.9m                                                                                 |
| platform capacity (SWL)          | 215kg                                                                                |
| outrigger footprint              | 2.40m( <b>A</b> ) x 3.60m( <b>B</b> )                                                |
| turret rotation (non-continuous) | 900°                                                                                 |
| platform rotation                | 90°                                                                                  |
| platform depth c                 | 0.80m                                                                                |
| platform width D                 | 1.20m                                                                                |
| travel height E                  | 2.75m                                                                                |
| travel length F                  | 6.10m                                                                                |
| travel width G                   | 1.90m                                                                                |
| gross weight                     | 3500kg                                                                               |
| control system                   | fully proportional hydraulic controls<br>at ground and basket                        |
| power source                     | Engine: twin cylinder, water cooled,<br>32HP complete with hydrostatic 4 wheel drive |