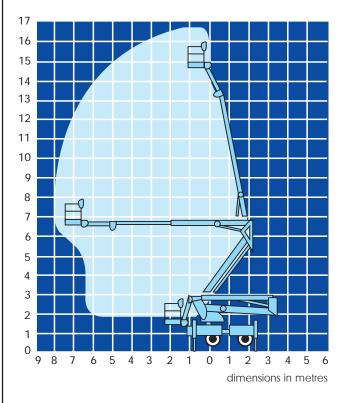

## Upright POWERED ACCESS

- 16.8m max. working height
  - O 7.9m max. outreach
  - Two person, 215kg capacity platform
- 🖸 1.4m, 140° jib

ABASHS

- Levelling outriggers
- ☐ 90° powered platform rotation
- 4 wheel drive and high grip tyres
- 40% gradeability
- 22 kmh drive speed

## **AB48HSRT** all terrain platform specifications

|                                  | AB48HSRT ALL TERRAIN                                                                 |
|----------------------------------|--------------------------------------------------------------------------------------|
| max. working height              | 16.8m                                                                                |
| max. platform height             | 14.8m                                                                                |
| max. outreach                    | 7.9m                                                                                 |
| platform capacity (SWL)          | 215kg                                                                                |
| outrigger footprint              | 2.40m( <b>A</b> ) x 3.60m( <b>B</b> )                                                |
| turret rotation (non-continuous) | 900°                                                                                 |
| platform rotation                | 90°                                                                                  |
| platform depth c                 | 0.80m                                                                                |
| platform width D                 | 1.20m                                                                                |
| travel height E                  | 2.75m                                                                                |
| travel length F                  | 6.10m                                                                                |
| travel width G                   | 1.90m                                                                                |
| gross weight                     | 3500kg                                                                               |
| control system                   | fully proportional hydraulic controls<br>at ground and basket                        |
| power source                     | Engine: twin cylinder, water cooled,<br>32HP complete with hydrostatic 4 wheel drive |