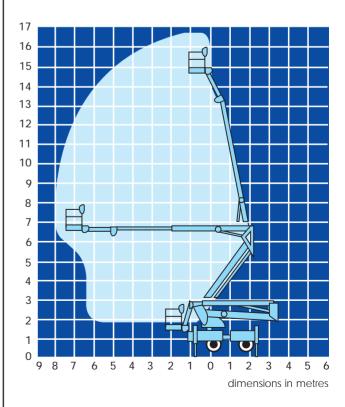

## AB48HSRT all terrain platform specifications

|                                  | AB48HSRT ALL TERRAIN                                                              |
|----------------------------------|-----------------------------------------------------------------------------------|
| max. working height              | 16.8m                                                                             |
| max. platform height             | 14.8m                                                                             |
| max. outreach                    | 7.9m                                                                              |
| platform capacity (SWL)          | 215kg                                                                             |
| outrigger footprint              | 2.40m( <b>A</b> ) x 3.60m( <b>B</b> )                                             |
| turret rotation (non-continuous) | 780°                                                                              |
| platform rotation                | 90°                                                                               |
| platform depth C                 | 0.80m                                                                             |
| platform width <b>D</b>          | 1.20m                                                                             |
| travel height E                  | 2.75m                                                                             |
| travel length F                  | 6.10m                                                                             |
| travel width G                   | 1.90m                                                                             |
| gross weight                     | 3500kg                                                                            |
| control system                   | fully proportional hydraulic controls<br>at ground and basket                     |
| power source                     | Engine: twin cylinder, water cooled, 32HP complete with hydrostatic 4 wheel drive |