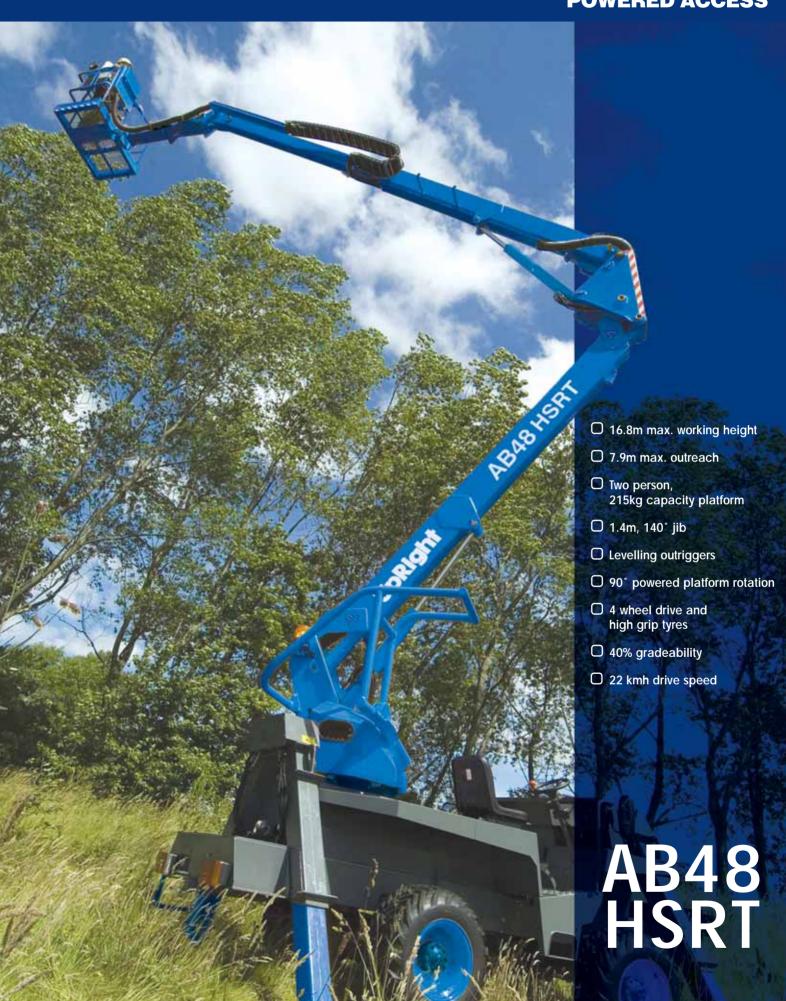

### **All Terrain Platform**

# Upright POWERED ACCESS

#### standard features

- Articulating / telescopic boom with 1.4m, 140° jib
- 3500kg gross weight
- 90° hydraulically powered platform rotation
- Hand pump emergency lowering from platform
- Lock valves on all hydraulic cylinders
- Proportional live hydraulic controls
- 32 HP two cylinder diesel engine
- Permanent hydrostatic 4 wheel drive
- 4 forward and 4 reverse gears
- 1 year parts and labour warranty
- 5 year structural warranty