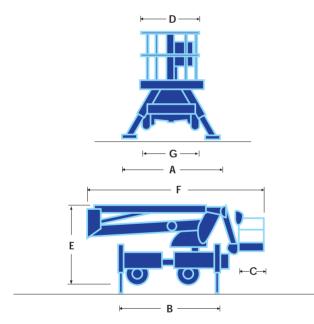

## AB48HSRT all terrain platform specifications

|                                  | AB48HSRT ALL TERRAIN                                                              |
|----------------------------------|-----------------------------------------------------------------------------------|
| max. working height              | 16.8m                                                                             |
| max. platform height             | 14.8m                                                                             |
| max. outreach                    | 7.9m                                                                              |
| platform capacity (SWL)          | 215kg                                                                             |
| outrigger footprint              | 2.40m( <b>A</b> ) x 3.60m( <b>B</b> )                                             |
| turret rotation (non-continuous) | 780°                                                                              |
| platform rotation                | 90°                                                                               |
| platform depth C                 | 0.80m                                                                             |
| platform width <b>D</b>          | 1.20m                                                                             |
| travel height E                  | 2.75m                                                                             |
| travel length F                  | 6.10m                                                                             |
| travel width G                   | 1.90m                                                                             |
| gross weight                     | 3500kg                                                                            |
| control system                   | fully proportional hydraulic controls<br>at ground and basket                     |
| power source                     | Engine: twin cylinder, water cooled, 32HP complete with hydrostatic 4 wheel drive |