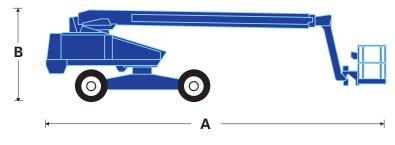

## **SB66JRT** boom lift specifications

|                            | SB66JRT                                                                      |
|----------------------------|------------------------------------------------------------------------------|
| max. working height        | 22.1m                                                                        |
| max. platform height       | 20.1m                                                                        |
| max. outreach              | 17.1m                                                                        |
| platform capacity (SWL)    | 227kg                                                                        |
| platform size              | 0.76m x 1.52m                                                                |
| platform rotation          | 180°                                                                         |
| jib length                 | 1.8m                                                                         |
| jib working arc            | 90°                                                                          |
| overall width              | 2.5m                                                                         |
| operational width          | 2.5m                                                                         |
| overall length A           | 10.1m                                                                        |
| lowered height B           | 2.7m                                                                         |
| min. transport length      | 10.1m                                                                        |
| gross weight               | 11,340kg                                                                     |
| inside turning radius      | 4.7m                                                                         |
| max. drive speed (lowered) | 4.8kmh                                                                       |
| ground clearance           | 330mm                                                                        |
| gradeability               | 65%                                                                          |
| tyres                      | 15 x 19.5 loader lug poly filled                                             |
| drive system               | 4 wheel drive                                                                |
| controls                   | joystick proportional drive, lift and slew/<br>rheostat other boom functions |
| power source               | Deutz F4L-2011 air cooled diesel 64hp                                        |