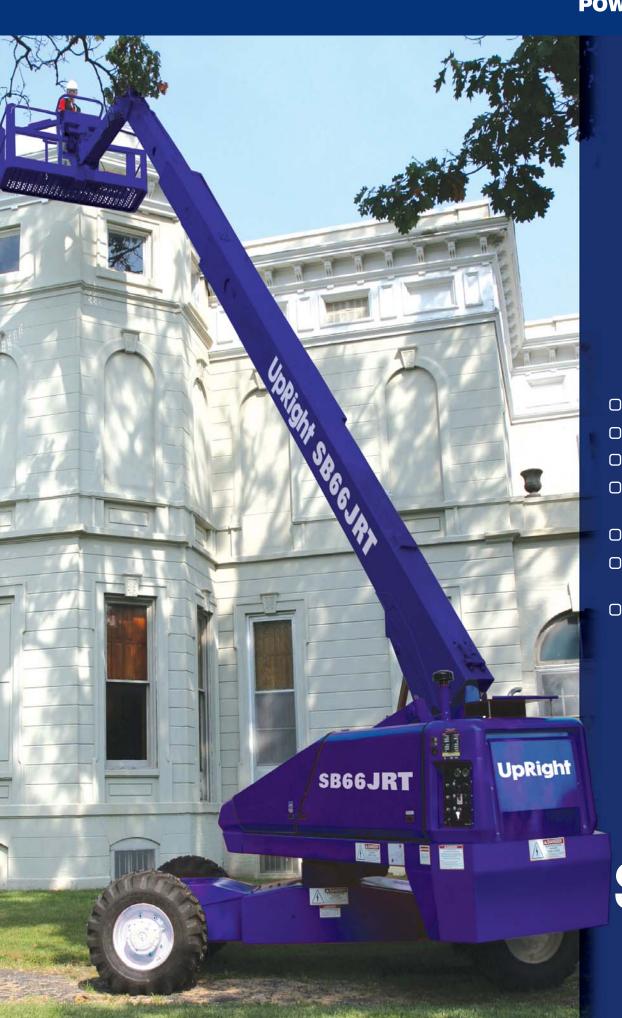

# UpRight POWERED ACCESS

- ☐ 22.1m max. working height
- ☐ 17.1m max. outreach
- ☐ 1.8m, 90° jib
- ☐ 180° hydraulic powered platform rotation
- ☐ Driveable at full height
- Proportional control of drive, boom lift and slew
- ☐ 4 wheel drive

SB66 JRT