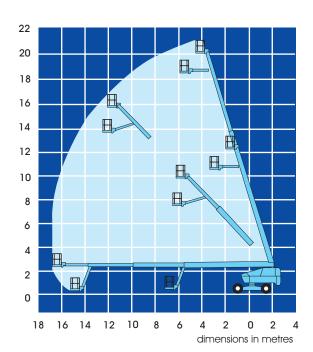

## **SB66JRT** boom lift specifications

|                            | SB66JRT                                                                      |
|----------------------------|------------------------------------------------------------------------------|
| max. working height        | 22.1m                                                                        |
| max. platform height       | 20.1m                                                                        |
| max. outreach              | 17.1m                                                                        |
| platform capacity (SWL)    | 227kg                                                                        |
| platform size              | 0.76m x 1.52m                                                                |
| platform rotation          | 180°                                                                         |
| jib length                 | 1.8m                                                                         |
| jib working arc            | 90°                                                                          |
| overall width              | 2.5m                                                                         |
| operational width          | 2.5m                                                                         |
| overall length A           | 10.1m                                                                        |
| lowered height B           | 2.7m                                                                         |
| min. transport length      | 10.1m                                                                        |
| gross weight               | 11,340kg                                                                     |
| inside turning radius      | 4.7m                                                                         |
| max. drive speed (lowered) | 4.8kmh                                                                       |
| ground clearance           | 330mm                                                                        |
| gradeability               | 65%                                                                          |
| tyres                      | 15 x 19.5 loader lug poly filled                                             |
| drive system               | 4 wheel drive                                                                |
| controls                   | joystick proportional drive, lift and slew/<br>rheostat other boom functions |
| power source               | Deutz F4L-2011 air cooled diesel 64hp                                        |