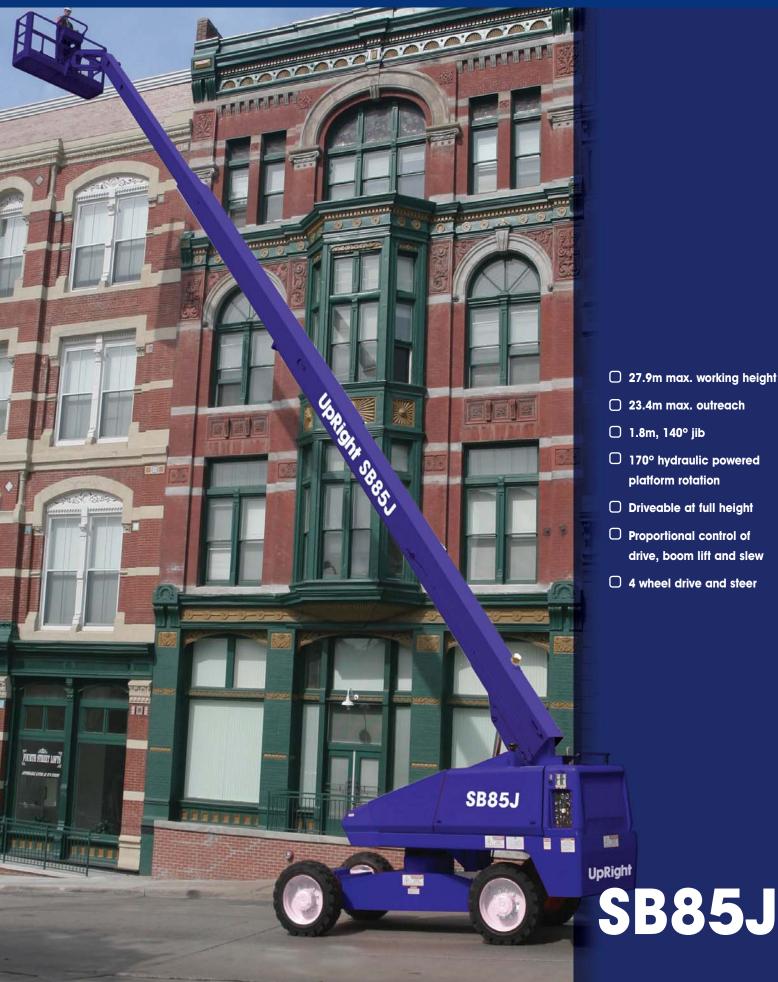

## **Telescopic Boom Lift**

- 27.9m max. working height
- 23.4m max. outreach
- 🗋 1.8m, 140° jib
- □ 170° hydraulic powered platform rotation
- Driveable at full height
- Proportional control of drive, boom lift and slew
- ☐ 4 wheel drive and steer

## **SB85J boom lift** specifications

|                            | SB85J                                                                        |
|----------------------------|------------------------------------------------------------------------------|
| max. working height        | 27.9m                                                                        |
| max. platform height       | 25.9m                                                                        |
| max. outreach              | 23.4m                                                                        |
| platform capacity (SWL)    | 227kg                                                                        |
| platform size              | 0.76m x 2.44m                                                                |
| platform rotation          | 170°                                                                         |
| jib length                 | 1.8m                                                                         |
| jib working arc            | 140°                                                                         |
| overall width              | 2.6m                                                                         |
| operational width          | 2.6m                                                                         |
| overall length A           | 12.9m                                                                        |
| lowered height B           | 2.9m                                                                         |
| min. transport length      | 12.9m                                                                        |
| gross weight               | 17,100kg                                                                     |
| inside turning radius      | 2.4m                                                                         |
| max. drive speed (lowered) | 4.8kmh                                                                       |
| ground clearance           | 330mm                                                                        |
| gradeability               | 45%                                                                          |
| tyres                      | 15 x 625 loader lug poly filled                                              |
| drive system               | 4 wheel drive                                                                |
| controls                   | joystick proportional drive, lift and slew/<br>rheostat other boom functions |
| power source               | Deutz F4L-2011 air cooled diesel 64hp                                        |