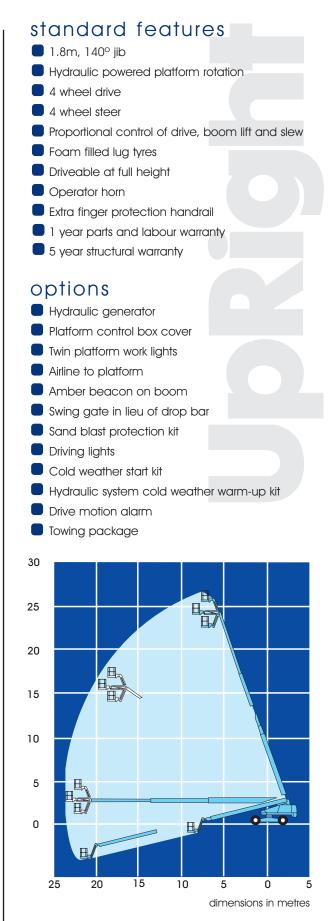

## **Telescopic Boom Lift**

- 27.9m max. working height
- 23.4m max. outreach
- 🗋 1.8m, 140° jib
- □ 170° hydraulic powered platform rotation
- Driveable at full height
- Proportional control of drive, boom lift and slew
- ☐ 4 wheel drive and steer

## **SB85J boom lift** specifications

|                            | SB85J                                                                        |
|----------------------------|------------------------------------------------------------------------------|
| max. working height        | 27.9m                                                                        |
| max. platform height       | 25.9m                                                                        |
| max. outreach              | 23.4m                                                                        |
| platform capacity (SWL)    | 227kg                                                                        |
| platform size              | 0.76m x 2.44m                                                                |
| platform rotation          | 170°                                                                         |
| jib length                 | 1.8m                                                                         |
| jib working arc            | 140°                                                                         |
| overall width              | 2.6m                                                                         |
| operational width          | 2.6m                                                                         |
| overall length A           | 12.9m                                                                        |
| lowered height B           | 2.9m                                                                         |
| min. transport length      | 12.9m                                                                        |
| gross weight               | 17,100kg                                                                     |
| inside turning radius      | 2.4m                                                                         |
| max. drive speed (lowered) | 4.8kmh                                                                       |
| ground clearance           | 330mm                                                                        |
| gradeability               | 45%                                                                          |
| tyres                      | 15 x 625 loader lug poly filled                                              |
| drive system               | 4 wheel drive                                                                |
| controls                   | joystick proportional drive, lift and slew/<br>rheostat other boom functions |
| power source               | Deutz F4L-2011 air cooled diesel 64hp                                        |