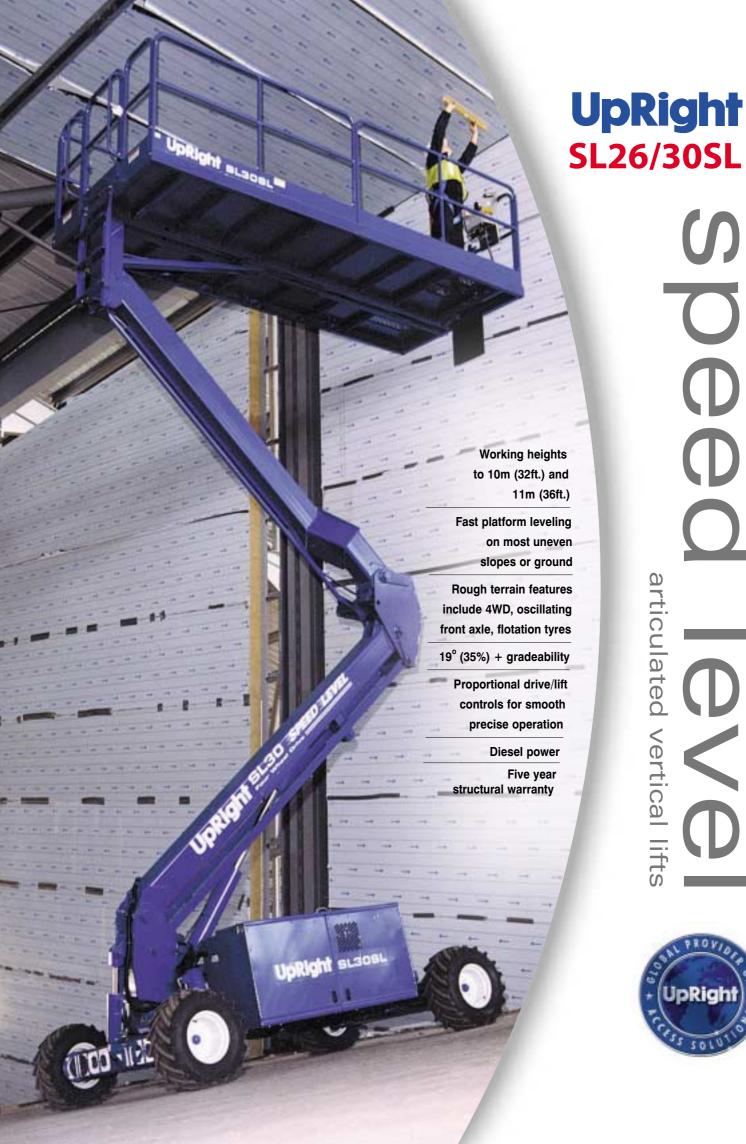

## standard features

Diesel

Speed Level - powered platform levelling

Oscillating front axle

Dual multi-disc brakes

One-hand, proportional controls

Wired for AC outlet on platform

Fold-down guardrails

Meets or exceeds applicable requirements of OSHA and ANSI A92.6 - 1999.

This product is available with the CE mark confirming compliance with all relevant European Machinery Directives manufactured by

The Speed Level allows fast platform levelling on slopes and uneven ground.

All models have oscillating axles to keep drive wheels in contact with uneven ground and have high levels of gradeability for tough sites and loading ramps.