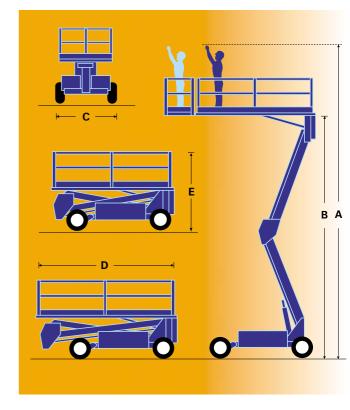

articulated vertical lifts

| specifications                            | SL26SL                                                                                                                                                             | SL30SL                                   |
|-------------------------------------------|--------------------------------------------------------------------------------------------------------------------------------------------------------------------|------------------------------------------|
| working height A                          | 10m. (32ft.)*                                                                                                                                                      | 11m. (36ft.)*                            |
| platform height B                         | 8m. (26ft.)                                                                                                                                                        | 9m. (30ft.)                              |
| max. drive height                         | 8m. (26ft.)                                                                                                                                                        | 9.1m. (30ft.)                            |
| platform capacity (max.)                  | 680kg. (1,500lbs.)                                                                                                                                                 | 590kg. (1,300lbs.)                       |
| platform size (inside)                    | 1.72m. x 3.66m.<br>(67.5in. x 144in.)                                                                                                                              | 1.72m. x 4.23m.<br>(67.5in. x 166.25in.) |
| weight - diesel                           | 2,853kg. (6,290lbs.)                                                                                                                                               | 2,967kg. (6,540lbs.)                     |
| stowed height E                           | 2.60m. (102.5in.)                                                                                                                                                  | 2.60m. (102.5in.)                        |
| length D                                  | 3.79m. (149in.)                                                                                                                                                    | 4.39m. (173in.)                          |
| width C                                   | 2.13m. (84in.)                                                                                                                                                     | 2.13m. (84in.)                           |
| wheelbase                                 | 2.54m. (100in.)                                                                                                                                                    | 2.54m. (100in.)                          |
| drive speed -max.<br>with platform raised | 5.0km/h. (3.1mph.)<br>0.8km/h. (0.5mph.)                                                                                                                           | 5.0km/h. (3.1mph.)<br>0.8km/h. (0.5mph.) |
| gradeability                              | 19 degrees (35%)                                                                                                                                                   | 19 degrees (35%)                         |
| axle ground clearance                     | 200mm. (7.75in.)                                                                                                                                                   | 200mm. (7.75in.)                         |
| chassis ground clearance                  | 320mm. (12.5in)                                                                                                                                                    | 320mm. (12.5in)                          |
| inside turning radius                     | 3.9 m (13 ft.)                                                                                                                                                     | 3.9 m (13 ft.)                           |
| lift speed - raise/lower                  | 21 / 32seconds                                                                                                                                                     | 24 / 36seconds                           |
| toeboards                                 | 152mm. (6 in.)                                                                                                                                                     | 152mm. (6 in.)                           |
| guardrails folded w/gate                  | 1.1m. (43.5in.)                                                                                                                                                    | 1.1m. (43.5in.)                          |
| control system                            | proportional, single axis controller with thumb rocker<br>steering. levelling control: two toggle switches and<br>bubble level (inoperable above interlock height) |                                          |
| platform levelling                        | 13° to either side; 9° fore, 9° aft                                                                                                                                |                                          |
| drive system                              | four wheel with hydraulic motors                                                                                                                                   |                                          |
| power source                              | 22hp Kubota diesel, water cooled engine                                                                                                                            |                                          |
| tyres                                     | 26 x 12.00 - 12 NHS Super Terra-grip with Trac Seal                                                                                                                |                                          |
| parking brake                             | spring-applied/hydraulically-released, multiple disc                                                                                                               |                                          |