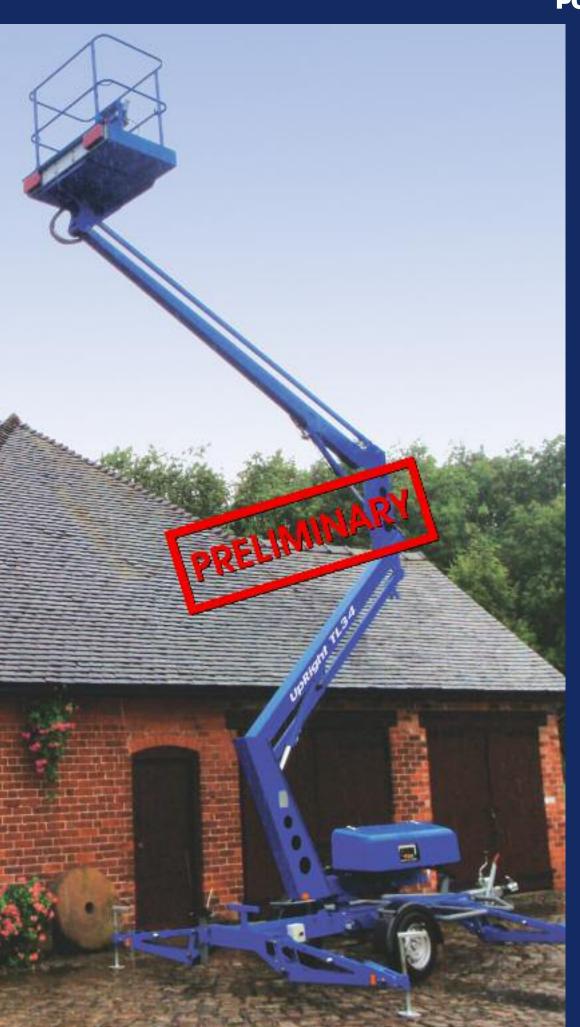

# Upright POWERED ACCESS

- ☐ 12.2m working height
- □ 5m working outreach
- Proportional hydraulic controls
- ☐ Small working footprint
- Automatic dual voltage battery charger

**TL34** 

## TL34 trailer mount specifications

|                                 | TL34                                                                               |
|---------------------------------|------------------------------------------------------------------------------------|
| max. working height             | 12.2m                                                                              |
| max. platform height            | 10.2m                                                                              |
| max. outreach                   | 5.0m                                                                               |
| platform capacity (SWL)         | 215kg                                                                              |
| outrigger footprint (manual)    | 3.4m x 3.4m                                                                        |
| outrigger footprint (hydraulic) | 3.6m x 3.4m                                                                        |
| turret rotation                 | 360 degrees                                                                        |
| platform depth                  | 0.8m                                                                               |
| platform width                  | 1.2m                                                                               |
| stowed height                   | 2.2m                                                                               |
| towing length                   | 5.2m                                                                               |
| towing width                    | 1.5m                                                                               |
| weight (manual)                 | 1190kg                                                                             |
| weight (hydraulic)              | 1290kg                                                                             |
| control system                  | fully hydraulic proportional controls at platform and emergency controls at ground |
| power source                    | 12v battery (2 x 6v 195Ah batteries)                                               |