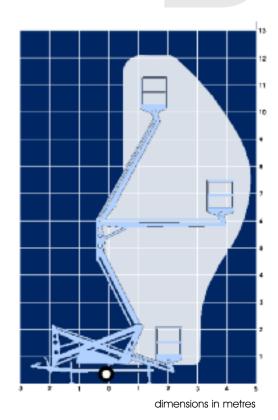

## TL34 trailer mount specifications

|                                 | TL34                                                                               |
|---------------------------------|------------------------------------------------------------------------------------|
| max. working height             | 12.2m                                                                              |
| max. platform height            | 10.2m                                                                              |
| max. outreach                   | 5.0m                                                                               |
| platform capacity (SWL)         | 215kg                                                                              |
| outrigger footprint (manual)    | 3.4m x 3.4m                                                                        |
| outrigger footprint (hydraulic) | 3.6m x 3.4m                                                                        |
| turret rotation                 | 360 degrees                                                                        |
| platform depth                  | 0.8m                                                                               |
| platform width                  | 1.2m                                                                               |
| stowed height                   | 2.2m                                                                               |
| towing length                   | 5.2m                                                                               |
| towing width                    | 1.5m                                                                               |
| weight (manual)                 | 1190kg                                                                             |
| weight (hydraulic)              | 1290kg                                                                             |
| control system                  | fully hydraulic proportional controls at platform and emergency controls at ground |
| power source                    | 12v battery (2 x 6v 195Ah batteries)                                               |