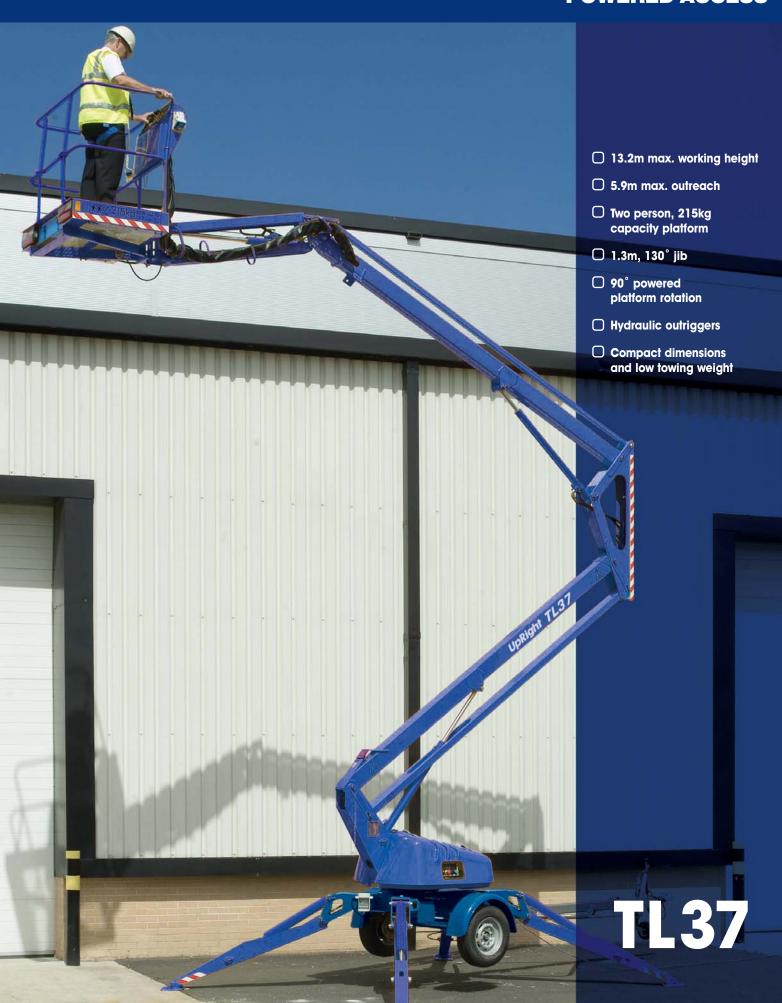

#### standard features

- 1.3m jib with 130° working arc
- In-line boom design for maximum rigidity
- 6.3m travel length
- 1390kg towing weight
- 90° hydraulically powered platform rotation
- Cycle protection guards
- Hand pump emergency lowering from platform
- Lock valves on all hydraulic cylinders
- Proportional live hydraulic controls
- Automatic reversing and overrun braking
- Integral road lighting board
- 24V battery (4 x 6V 195ah batteries) or 230V mains power
- 1 year parts and labour warranty
- 5 year structural warranty