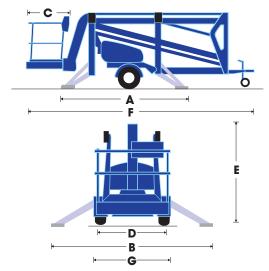

## TL37 trailer mount specifications

|                         | TL37 TRAILER MOUNT                                            |
|-------------------------|---------------------------------------------------------------|
| max. working height     | 13.2m                                                         |
| max. platform height    | 11.2m                                                         |
| max. outreach           | 5.9m                                                          |
| platform capacity (SWL) | 215kg                                                         |
| outrigger footprint     | 3.60m( <b>A</b> ) x 3.00m( <b>B</b> )                         |
| turret rotation         | 700°                                                          |
| platform rotation       | 90°                                                           |
| platform depth <b>c</b> | 0.80m                                                         |
| platform width <b>D</b> | 1.20m                                                         |
| stowed height <b>E</b>  | 1.95m                                                         |
| towing length <b>F</b>  | 6.30m                                                         |
| towing width <b>G</b>   | 1.48m                                                         |
| weight (battery model)  | 1,390kg*                                                      |
| control system          | fully proportional hydraulic controls<br>at basket and ground |
| power source            | 24V battery (4 x 6V 195ah batteries)<br>or 230V mains         |
| power options           | bi-energy (petrol & battery) power                            |
|                         |                                                               |