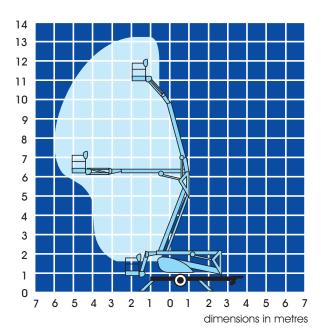

## TL37 trailer mount specifications

|                         | TL37 TRAILER MOUNT                                            |
|-------------------------|---------------------------------------------------------------|
| max. working height     | 13.2m                                                         |
| max. platform height    | 11.2m                                                         |
| max. outreach           | 5.9m                                                          |
| platform capacity (SWL) | 215kg                                                         |
| outrigger footprint     | 3.60m( <b>A</b> ) x 3.00m( <b>B</b> )                         |
| turret rotation         | 700°                                                          |
| platform rotation       | 90°                                                           |
| platform depth <b>c</b> | 0.80m                                                         |
| platform width <b>D</b> | 1.20m                                                         |
| stowed height <b>E</b>  | 1.95m                                                         |
| towing length <b>F</b>  | 6.30m                                                         |
| towing width <b>G</b>   | 1.48m                                                         |
| weight (battery model)  | 1,390kg*                                                      |
| control system          | fully proportional hydraulic controls<br>at basket and ground |
| power source            | 24V battery (4 x 6V 195ah batteries)<br>or 230V mains         |
| power options           | bi-energy (petrol & battery) power                            |
|                         |                                                               |