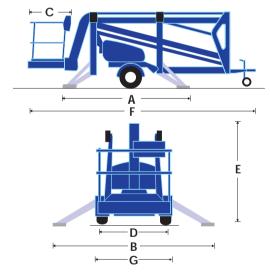

## TL37 trailer mount specifications

|                                  | TL37 TRAILER MOUNT                                         |
|----------------------------------|------------------------------------------------------------|
| max. working height              | 13.2m                                                      |
| max. platform height             | 11.2m                                                      |
| max. outreach                    | 5.9m                                                       |
| platform capacity (SWL)          | 215kg                                                      |
| outrigger footprint              | 3.60m( <b>A</b> ) x 3.00m( <b>B</b> )                      |
| turret rotation (non-continuous) | 640°                                                       |
| platform rotation                | 90°                                                        |
| platform depth C                 | 0.80m                                                      |
| platform width <b>D</b>          | 1.20m                                                      |
| stowed height E                  | 1.95m                                                      |
| towing length F                  | 6.30m                                                      |
| towing width G                   | 1.48m                                                      |
| weight (battery model)           | 1,390kg*                                                   |
| control system                   | fully proportional hydraulic controls at basket and ground |
| power source                     | 24V battery (4 x 6V 195ah batteries) or 230V mains         |
| power options                    | bi-energy (petrol & battery) power                         |