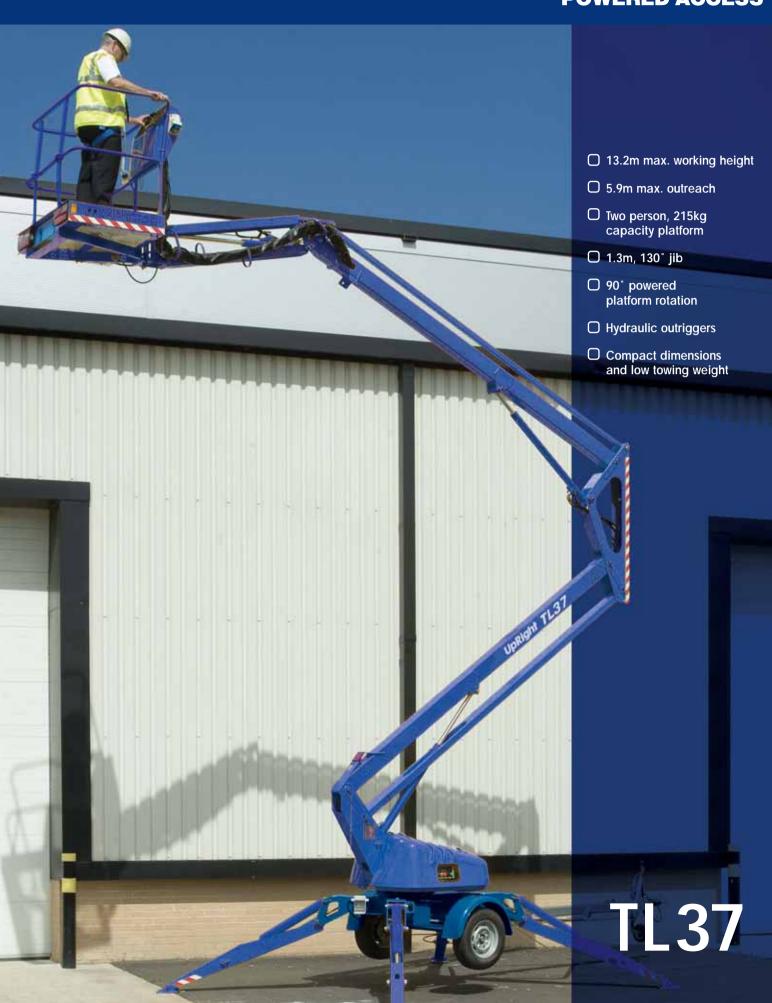

## TL37 trailer mount specifications

|                                  | TL37 TRAILER MOUNT                                         |
|----------------------------------|------------------------------------------------------------|
| max. working height              | 13.2m                                                      |
| max. platform height             | 11.2m                                                      |
| max. outreach                    | 5.9m                                                       |
| platform capacity (SWL)          | 215kg                                                      |
| outrigger footprint              | 3.60m( <b>A</b> ) x 3.00m( <b>B</b> )                      |
| turret rotation (non-continuous) | 640°                                                       |
| platform rotation                | 90°                                                        |
| platform depth C                 | 0.80m                                                      |
| platform width <b>D</b>          | 1.20m                                                      |
| stowed height E                  | 1.95m                                                      |
| towing length F                  | 6.30m                                                      |
| towing width G                   | 1.48m                                                      |
| weight (battery model)           | 1,390kg*                                                   |
| control system                   | fully proportional hydraulic controls at basket and ground |
| power source                     | 24V battery (4 x 6V 195ah batteries) or 230V mains         |
| power options                    | bi-energy (petrol & battery) power                         |

#### standard features

- 1.3m jib with 130° working arc
- In-line boom design for maximum rigidity
- 6.3m travel length
- 1390kg towing weight
- 90° hydraulically powered platform rotation
- Cycle protection guards
- Hand pump emergency lowering from platform
- Lock valves on all hydraulic cylinders
- Proportional live hydraulic controls
- Automatic reversing and overrun braking
- Integral road lighting board
- 24V battery (4 x 6V 195ah batteries) or 230V mains power
- 1 year parts and labour warranty
- 5 year structural warranty