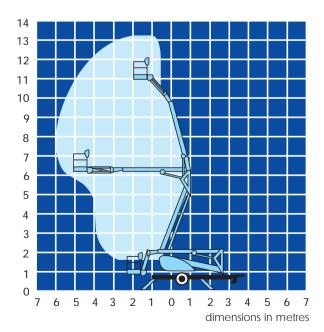

## TL37 trailer mount specifications

|                                  | TL37 TRAILER MOUNT                                         |
|----------------------------------|------------------------------------------------------------|
| max. working height              | 13.2m                                                      |
| max. platform height             | 11.2m                                                      |
| max. outreach                    | 5.9m                                                       |
| platform capacity (SWL)          | 215kg                                                      |
| outrigger footprint              | 3.60m( <b>A</b> ) x 3.00m( <b>B</b> )                      |
| turret rotation (non-continuous) | 640°                                                       |
| platform rotation                | 90°                                                        |
| platform depth C                 | 0.80m                                                      |
| platform width <b>D</b>          | 1.20m                                                      |
| stowed height E                  | 1.95m                                                      |
| towing length F                  | 6.30m                                                      |
| towing width G                   | 1.48m                                                      |
| weight (battery model)           | 1,390kg*                                                   |
| control system                   | fully proportional hydraulic controls at basket and ground |
| power source                     | 24V battery (4 x 6V 195ah batteries) or 230V mains         |
| power options                    | bi-energy (petrol & battery) power                         |