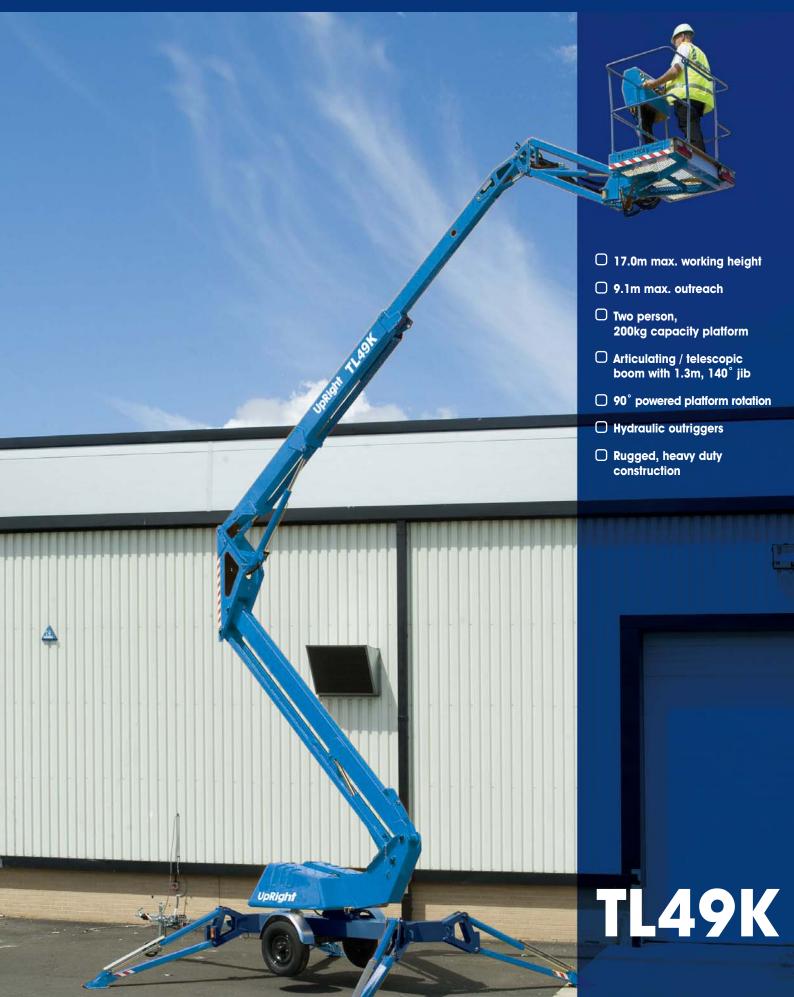

## TL49K trailer mount specifications

|                                  | TL49K TRAILER MOUNT                                |
|----------------------------------|----------------------------------------------------|
| max. working height              | 17.0m                                              |
| max. platform height             | 15.0m                                              |
| max. outreach                    | 9.1m                                               |
| platform capacity (SWL)          | 200kg                                              |
| outrigger footprint              | 4.65m( <b>A</b> ) x 4.65m( <b>B</b> )              |
| turret rotation (non-continuous) | 680°                                               |
| platform rotation                | 90°                                                |
| platform depth <b>C</b>          | 0.80m                                              |
| platform width <b>D</b>          | 1.20m                                              |
| stowed height E                  | 2.10m                                              |
| towing length F                  | 7.10m                                              |
| towing width G                   | 1.75m                                              |
| weight (battery model)           | 2250kg*                                            |
| control system                   | fully proportional hydraulic controls              |
|                                  | at ground and basket                               |
| power source                     | 24V battery (4 x 6V 195ah batteries) or 230V mains |
| power options                    | bi-energy (diesel and DC battery power)            |