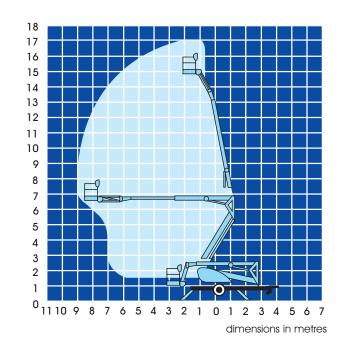

## TL49K trailer mount specifications

|                                  | TL49K TRAILER MOUNT                                |
|----------------------------------|----------------------------------------------------|
| max. working height              | 17.0m                                              |
| max. platform height             | 15.0m                                              |
| max. outreach                    | 9.1m                                               |
| platform capacity (SWL)          | 200kg                                              |
| outrigger footprint              | 4.65m( <b>A</b> ) x 4.65m( <b>B</b> )              |
| turret rotation (non-continuous) | 680°                                               |
| platform rotation                | 90°                                                |
| platform depth <b>C</b>          | 0.80m                                              |
| platform width <b>D</b>          | 1.20m                                              |
| stowed height E                  | 2.10m                                              |
| towing length F                  | 7.10m                                              |
| towing width G                   | 1.75m                                              |
| weight (battery model)           | 2250kg*                                            |
| control system                   | fully proportional hydraulic controls              |
|                                  | at ground and basket                               |
| power source                     | 24V battery (4 x 6V 195ah batteries) or 230V mains |
| power options                    | bi-energy (diesel and DC battery power)            |