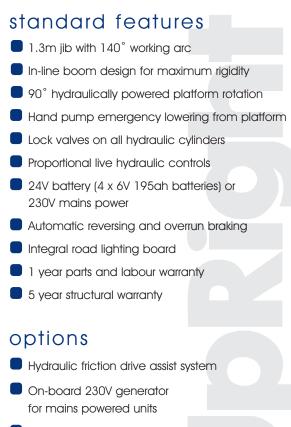

- Bi-Energy (diesel and DC battery) power
- GRP platform
- Special paint colours

Other options available on request