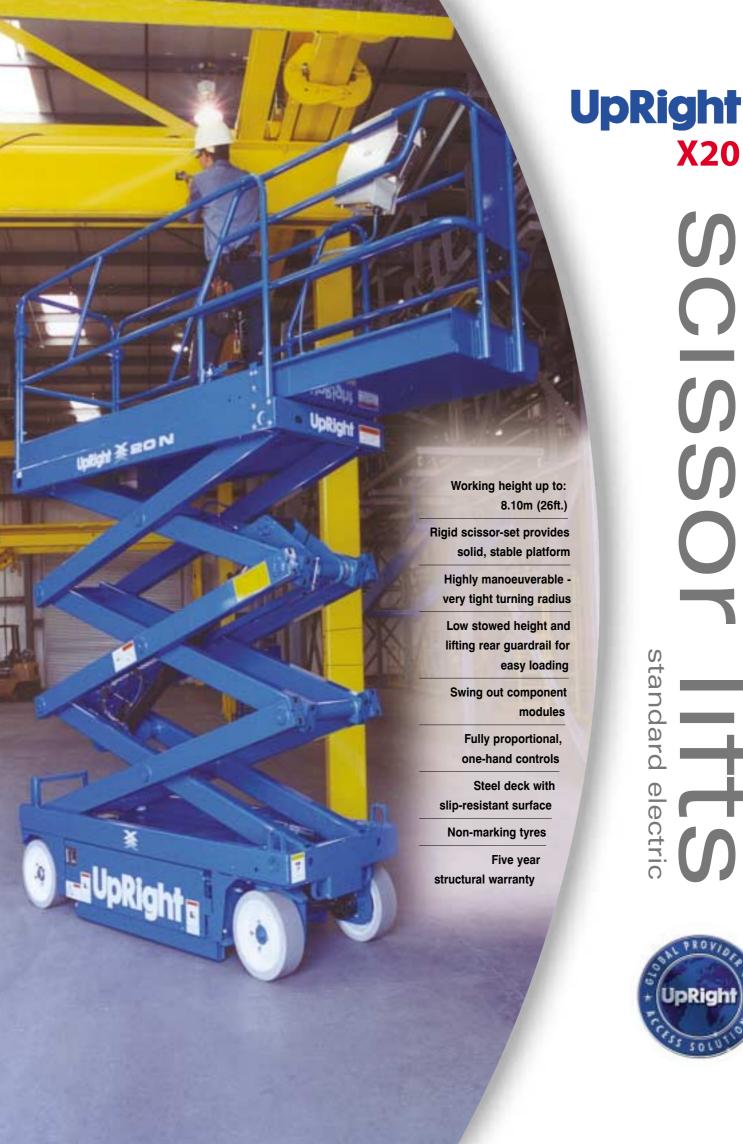

## standard features

Roll-out deck extension

One-hand proportional control

Lift-up rear handrail to ease loading

Tilt alarm, descent alarm

Non-marking tyres

Swing-out service modules

Crane and forklift points

Non-marking tyres are fitted as standard to protect floor finishes.

Easily-accessible rear-mounted battery charger allows operation during charging. Swing out modules allow access to all service components in seconds, encouraging regular maintenance.