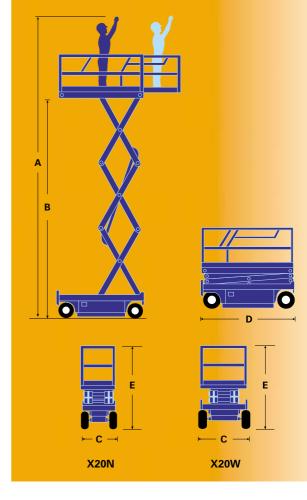

S

**X20** 

| X20N                                    | X20W                                                                                                                                                                                                                                                                                                                                                         |
|-----------------------------------------|--------------------------------------------------------------------------------------------------------------------------------------------------------------------------------------------------------------------------------------------------------------------------------------------------------------------------------------------------------------|
| 8.10m (26ft.)*                          | 8.10m (26ft.)*                                                                                                                                                                                                                                                                                                                                               |
| 6.10m. (20ft.)                          | 6.10m. (20ft.)                                                                                                                                                                                                                                                                                                                                               |
| 6.10m. (20ft.)                          | 6.10m. (20ft.)                                                                                                                                                                                                                                                                                                                                               |
| 340kg. (750lbs.)                        | 454kg. (1,000lbs.)                                                                                                                                                                                                                                                                                                                                           |
| 0.71m. x 3.2m.                          | 1.17m. x 3.2m.                                                                                                                                                                                                                                                                                                                                               |
| (28ins. x 126ins.)                      | (46.25ins. 126ins.)                                                                                                                                                                                                                                                                                                                                          |
| 0.82m. (32.5ins.)                       | 1.22m. (48ins.)                                                                                                                                                                                                                                                                                                                                              |
| 2.35m. (92.5ins.)                       | 2.35m. (92.5ins.)                                                                                                                                                                                                                                                                                                                                            |
| 1.99m. (78.5ins.)                       | 1.99m. (78.5ins.)                                                                                                                                                                                                                                                                                                                                            |
| 1,736kg. (3,828lbs.)                    | 1,938kg. (4,273lbs.)                                                                                                                                                                                                                                                                                                                                         |
| 3.2km/h. (2.0mph)                       | 3.2km/h. (2.0mph.)                                                                                                                                                                                                                                                                                                                                           |
| 1.0km/h. (0.62mph.)                     | 1.0km/h. (0.62mph.)                                                                                                                                                                                                                                                                                                                                          |
| 13° (23%)                               | 13° (23%)                                                                                                                                                                                                                                                                                                                                                    |
| 203mm. (8ins.)                          | 203mm. (8ins.)                                                                                                                                                                                                                                                                                                                                               |
| 114mm. (4.5ins.)                        | 114mm. (4.5ins.)                                                                                                                                                                                                                                                                                                                                             |
| 30 secs / 30 secs                       | 40 secs / 30 secs                                                                                                                                                                                                                                                                                                                                            |
| dual front wheel hydraulic motors       |                                                                                                                                                                                                                                                                                                                                                              |
| 4 x 6V 220 Ah batteries                 |                                                                                                                                                                                                                                                                                                                                                              |
| one-hand proportional control           |                                                                                                                                                                                                                                                                                                                                                              |
| 381mm (15ins.) dia. solid non-marking   |                                                                                                                                                                                                                                                                                                                                                              |
| 152mm. (6ins.)                          | 152mm. (6ins.)                                                                                                                                                                                                                                                                                                                                               |
| 25 A, 110/220V AC                       | 25 A, 110/220V AC                                                                                                                                                                                                                                                                                                                                            |
| dual, spring-applied, hydraulic release |                                                                                                                                                                                                                                                                                                                                                              |
|                                         | 8.10m (26ft.)* 6.10m. (20ft.) 6.10m. (20ft.) 340kg. (750lbs.) 0.71m. x 3.2m. (28ins. x 126ins.) 0.82m. (32.5ins.) 2.35m. (92.5ins.) 1.99m. (78.5ins.) 1,736kg. (3,828lbs.) 3.2km/h. (2.0mph) 1.0km/h. (0.62mph.) 13° (23%) 203mm. (8ins.) 114mm. (4.5ins.) 30 secs / 30 secs dual front wheel hyd 4 x 6V 220 Ah b one-hand proportio 381mm (15ins.) dia. sol |

<sup>\*</sup>Metric working height is 2m above platform height. Working height in the U.S. is 6 ft. above platform height.

Specifications subject to change without notice. Photos and diagrams in this brochure are for promotional purposes only. Refer to appropriate UpRight Operators manual for detailed instructions on the proper use and maintenance of this equipment.