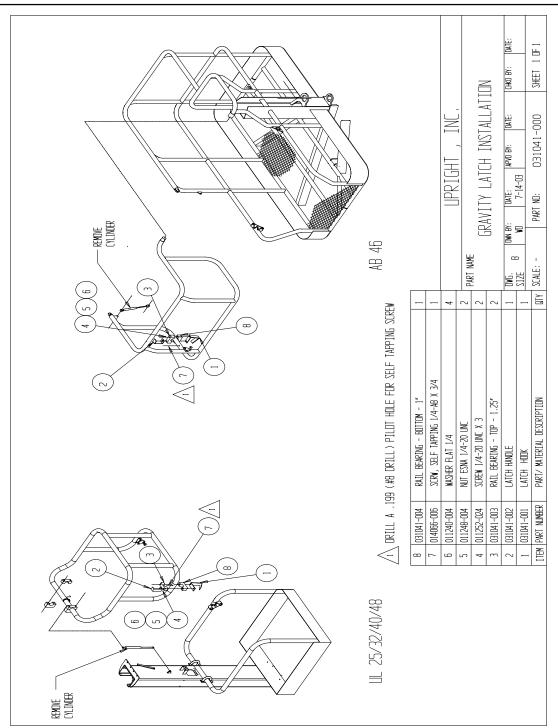

### **Parts Required:**

1. (1) Latch Hook - part # 031041-001

- 2. (1) Latch Handle part # 031041-002
- 3. (2) Rail Bearing part # 031041-003
- 4. (2) Screw 1/4-20 part # 011252-024
- 5. (2) Nut Esna 1/4-20 part # 011248-004
- 6. (4) Washer Flat 1/4 part # 011240-004
- 7. (1) Screw Self tapping part # 014066-006

### READ ALL INSTRUCTIONS AND REVIEW FIGURE 1 ON PAGE 2 BEFORE PERFORMING THE FOLLOWING INSTALLATION.

#### **OPERATIONS REQUIRED.**

- 1. See figure 1. Install latch hook, latch handle and rail bearings using the hardware provided.
- 2. Drill a .199 (#8 drill bit) diameter hole in the guardrail in front of the gravity latch assembly. Install the self tapping screw in this hole. This screw provides a stop to prevent the latch from moving forward.
- 3. Remove and discard the gas cylinder.

# SERVICE ADVISORY SA04.01

Machines/Models: UL II/AB 46 Serial Numbers: See Below

Figure 1

If you have any questions regarding this Service Bulletin, please contact the UpRight Product Support Department by telephone at (800) 926-5438 from within the USA or at (559) 662-3900 From Europe countries + 353 (0) 1 620 9300 (Ireland)