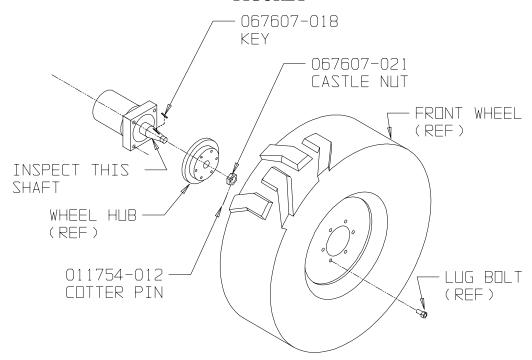

#### **Parts Supplied:**

- 2. (2) Cotter Pin part# 011754-012
- 3. (2) Castle Nuts part# 067607-021
- 4. (2) Shear Key part# 067607-018

**NOTE:** Machines with serial numbers before 1300 and some possibly after that number may be equiped with front motors that have integral hubs. (see figure 2) These units will not have a castle nut on the hub. If machine is equiped with an integral hub disregard this bulletin.

- 1. Use jack to lift front of machine (steering axle) and support with jack stands.
- 2. Remove both front wheels and remove hubs from front drive motors. **Figure 1**
- 3. Discard the original keys, cotter pins, and castle nuts.
- 4. Clean and inspect motor shafts for deformities or cracks around keyway. Replace wheel motor shafts if they are cracked or deformed with UpRight part #031044-000 (Kit contains shafts and seals for two motors)

**Note:** Wear on the keyway groove is normal and acceptable.

- 5. Replace shear keys 067607-018 and install hubs.
- 6. Install new castle nut 067607-021 and torque to 350 ft lbs. Install cotter pins 011754-012.
- 7. Reinstall wheels and torque lug bolts to 150 ft lbs.

#### FIGURE 1