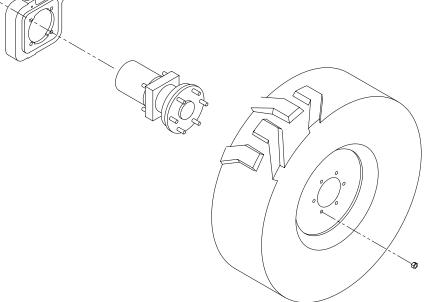

**NOTE:** Machines with serial numbers before 1300 and some possibly after that number may be equiped with front motors that have integral hubs. (see figure 2) These units will not have a castle nut on the hub. If machine is equiped with an integral hub disregard this bulletin.

# FIGURE 2 SERVICE BULLETIN DOES NOT APPLY TO THIS ASSEMBLY

<sup>\*\*</sup> If you have any questions regarding this Service Bulletin, please contact the UpRight Product Support Department by telephone at (800) 926-5438 from within the USA or at (559) 662-3900 From Europe countries + 353 (0) 1 620 9300 (Ireland)