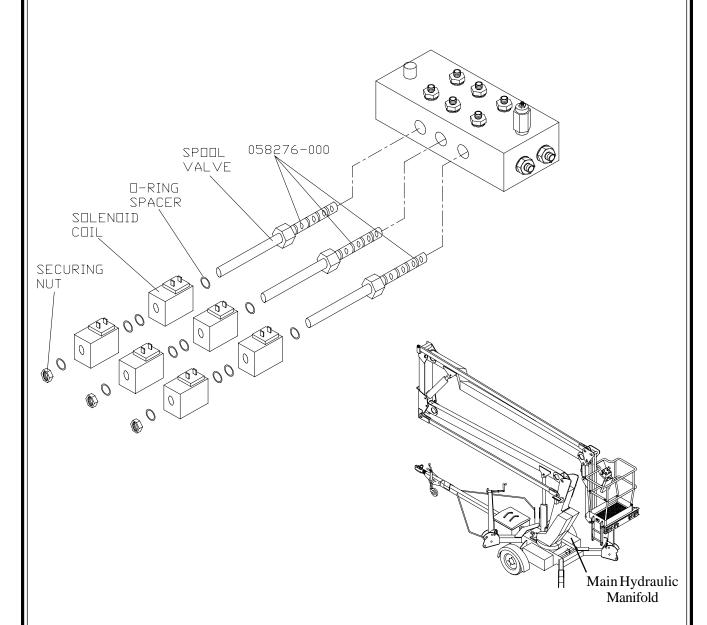

**PROCEDURE:** Read all instructions thoroughly and refer to Figure 1 on the following page before starting.

- 1. Park the machine on a firm level surface.
- 2. Ensure the Elevating Assembly is completely stowed and the Key Switch, upper and lower Emergency Stop Switches are in the 'OFF' position.
- 3. Remove the Chassis Cover and gain acces to the Main Hydraulic Manifold (see Figure 1).

## NOTE: Identify the location of each Valve's Coils for correct reinstallation.

- 4. Remove the Knurled Securing Nut, the Valve Coil and Spacer O-Rings from each Cartridge Valve.
- 5 Remove the Cartridge Valve from the block.
- 6. Install the Supplied Cartridge Valve and torque to 25-30 Ft. Lbs. (34-41 Nm).
- 7. Install the Valve Coil, Spacer O-Rings and Knurled Securing Nut removed in step 4 and tighten finger tight.
- 8. Repeat the above operation for all Cartridge Valves to be changed.
- 9. Reinstall chassis cover and secure.
- 10. Perform the Pre-Operation and Safety Inspection as instructed in the Operator Manual to ensure proper operation of machine.

## **SERVICE BULLETIN**

**SB00.08** 

Serial Numbers: 1748-1771

Machines/Models: TL33

TL33 MAIN MANIFOLD

Figure 1

If you have any questions regarding this Service Bulletin, please contact the UpRight Product Support Department. In Europe