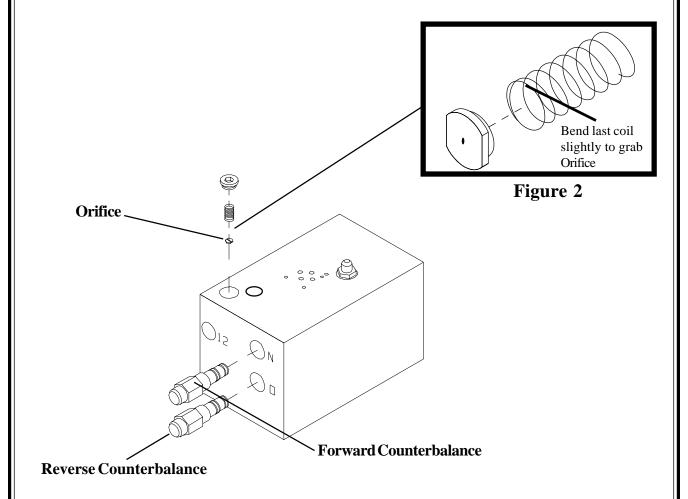

## **PROCEDURE 2:**

- 1. Locate port in the top of Main Hydraulic Manifold and remove the plug (a blunt tap with a small hammer on the top of the plug will ease removal)(see Figure 1).
- 2. Using the supplied spring and orifice bend the spring slightly to secure to the orifice (see Figure 2) .
- 3. Insert the spring and orifice in the valve block (see Figure 1).
- 4. Reinstall the Plug and torque to 10 to 20 Ft. Lbs (13-26 Nm).
- 5. Perform Pre-Operation and Safety Inspection as instructed in the Operator Manual to ensure proper operation of machine.