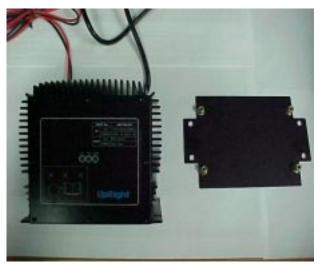

1. Disconnect battery cable quick disconnect.

2. Remove existing charger and retain mounting hardware.

- 3. Remove and discard adapter plate from new charger as shown in **FIGURE 1**
- 4. Set new charger into channel and move as close to out side of door as possible. Use the charger as a template, mark and drill two 3/8" holes for new mounting location. FIGURE 2
- 5. Reinstall mounting hardware.
- 6. Route charger wiring, cut to length and reinstall in the same fashion as it was removed. Reconnect battery cable quick disconnect.

FIGURE 1 FIGURE 2

If you have any questions regarding this Service Bulletin, please contact the UpRight Product Support Department by telephone at (800) 926-5438 from within the USA or at (559) 662-3900 From Europe countries + 353 (0) 1 620 9300 (Ireland)