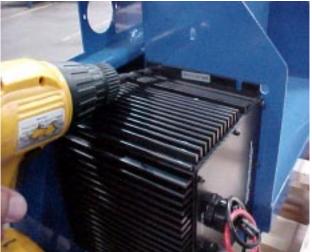

1. Disconnect battery cable quick disconnect.

2. Remove existing charger and retain mounting hardware.

- 3. Remove and discard adapter plate from new charger as shown in **FIGURE 1**
- 4. Set new charger into channel and move as close to out side of door as possible. Use the charger as a template, mark and drill two 3/8" holes for new mounting location. FIGURE 2
- 5. Reinstall mounting hardware.
- 6. Route charger wiring, cut to length and reinstall in the same fashion as it was removed. Reconnect battery cable quick disconnect.

FIGURE 1 FIGURE 2

If you have any questions regarding this Service Bulletin, please contact the UpRight Product Support Department by telephone at (800) 926-5438 from within the USA or at (559) 662-3900 From Europe countries + 353 (0) 1 620 9300 (Ireland)